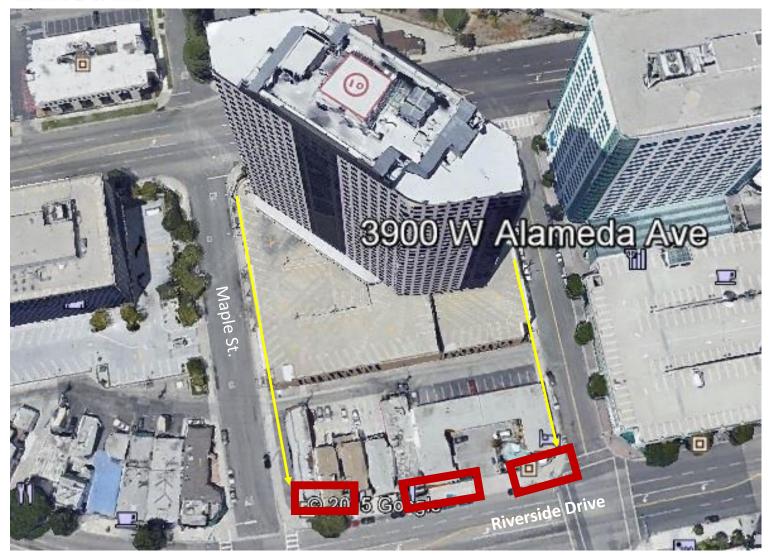

# **EXTERIOR SAFE REFUGE MAP**

### **THETOWER**

### 3900 West Alameda Avenue

#### **INFORMATION**

N1

In the event of a bomb threat or other emergency situation that requires you to evacuate the building, primary and alternate assembly areas have been established. You are advised to report to the pre-determined assembly area for information and accountability purposes.

Stay at least 300 feet away from danger and have a secondary path to safety.

ASSUME ALL ALARMS
ARE REAL.
NEVER RE-ENTER THE
BUILDING UNTIL THE "ALL
CLEAR" HAS BEEN GIVEN
BY BUILDING PERSONNEL